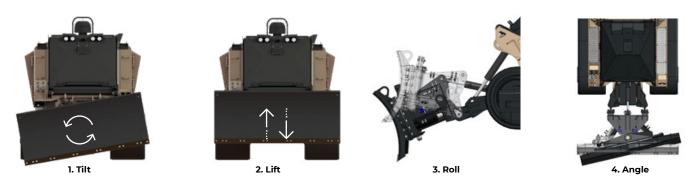

#### **RANGE OF MOTION**

The 8-way movement allows you to tilt (1), lift (2), roll (3) and angle (4) the blade, all from the cab or remote control of your PT300 D:MINE!

| MODEL                                       | DOZER BLADE PT300-240 |
|---------------------------------------------|-----------------------|
| A. Blade width (mm)                         | 2400                  |
| B. Working width (mm)                       | 2320                  |
| C. Moldboard height (mm)                    | 970                   |
| D. Overall depth with attachment plate (mm) | 1020                  |
| E. Blade angle                              | ±15°                  |
| F. Center line to edge, when angled (mm)    | 1055                  |
| <b>G. Center line to edge</b> (mm)          | 1265                  |
| H. Blade tilt                               | ±10°                  |
| Weight (kg)                                 | 1400                  |
| Moldboard thickness (mm)                    | 15                    |