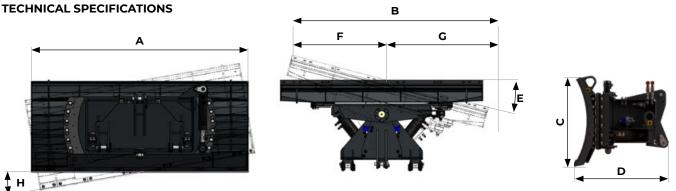

#### **RANGE OF MOTION**

The 8-way movement allows you to tilt (1), lift (2), roll (3) and angle (4) the blade, all from the cab or remote control of your PT300 D:MINE!

| MODEL                                       | DOZER BLADE PT300-240 |
|---------------------------------------------|-----------------------|
| A. Blade width (mm)                         | 2400                  |
| B. Working width (mm)                       | 2320                  |
| C. Moldboard height (mm)                    | 970                   |
| D. Overall depth with attachment plate (mm) | 1020                  |
| E. Blade angle                              | ±15°                  |
| F. Center line to edge, when angled (mm)    | 1055                  |
| <b>G. Center line to edge</b> (mm)          | 1265                  |
| H. Blade tilt                               | ±10°                  |
| Weight (kg)                                 | 1400                  |
| Moldboard thickness (mm)                    | 15                    |